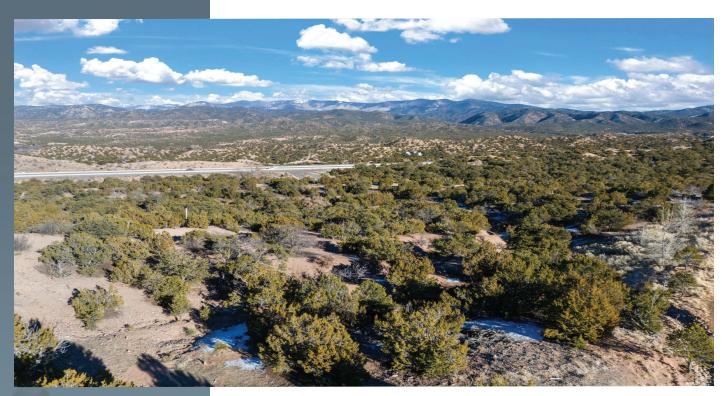

#### Great Views in Monte Sereno

Discover the northernmost lots in the City of Santa Fe, located in the scenic Monte Sereno community. These homesites boast spectacular views of the Sangre de Cristo Mountains, complemented by all city utilities-water, sewer, gas, electric, and fiber optic cable-neatly buried beneath paved streets.

Experience convenient access to downtown Santa Fe via the new second entrance to Monte Sereno, through the Santa Fe Opera frontage road and Highway 84/285. Some lots offer sweeping vistas from the Sangre de Cristo Mountains to the Badlands in the north. Call today for a private tour.