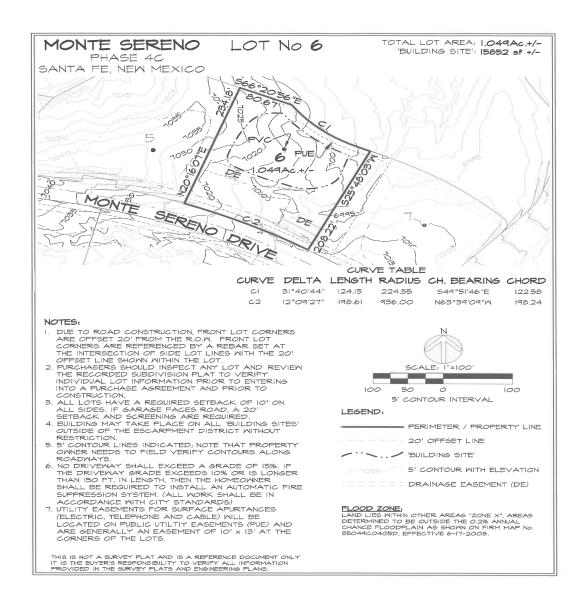

#### property summary

acreage
electric
sewage
water supply
taxes
hoa fees
mls number

1.049 acres public city city \$3,314.07 in 2024 \$1,850/annually 202405120

No representations or warranties either express or implied are made as to the accuracy of the information herein or with respect to the usability, feasibility or condition of the property. Subject to change, sale or withdrawal without prior notice of any kind.