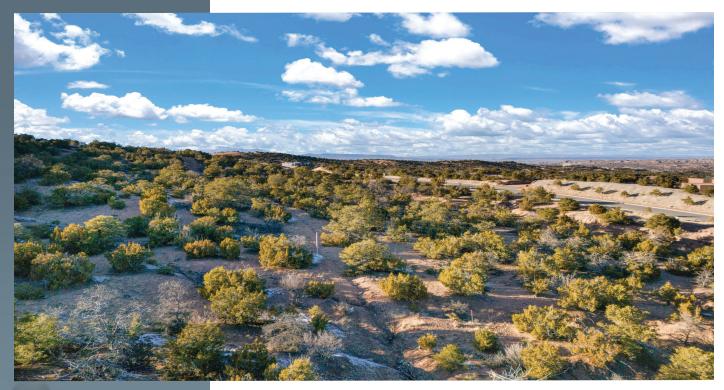

### Stunning Views in Monte Sereno

As the northern most lots located in the City of Santa Fe, these home sites enjoy the customary great views in Monte Sereno, as well as the full accompaniment of city utilities - water, sewer, gas, electric, cable w/ fiber optic super fast speed, all buried in the paved streets. Zip into town by the newly created 2nd entrance to Monte Sereno via the Santa Fe Opera frontage road and 84/285. Some lots have views that sweep north from the Sangre de Cristo Mountains to the Badlands to the north. Call today for a private tour.