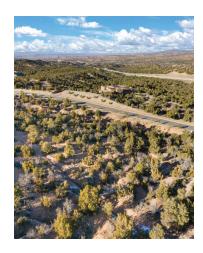

### Stunning Views in Monte Sereno

As the northern most lots located in the City of Santa Fe, these home sites enjoy the customary great views in Monte Sereno, as well as the full accompaniment of city utilities - water, sewer, gas, electric, cable w/ fiber optic super fast speed, all buried in the paved streets. Zip into town by the newly created 2nd entrance to Monte Sereno via the Santa Fe Opera frontage road and 84/285. Some lots have views that sweep north from the Sangre de Cristo Mountains to the Badlands to the north. Call today for a private tour.