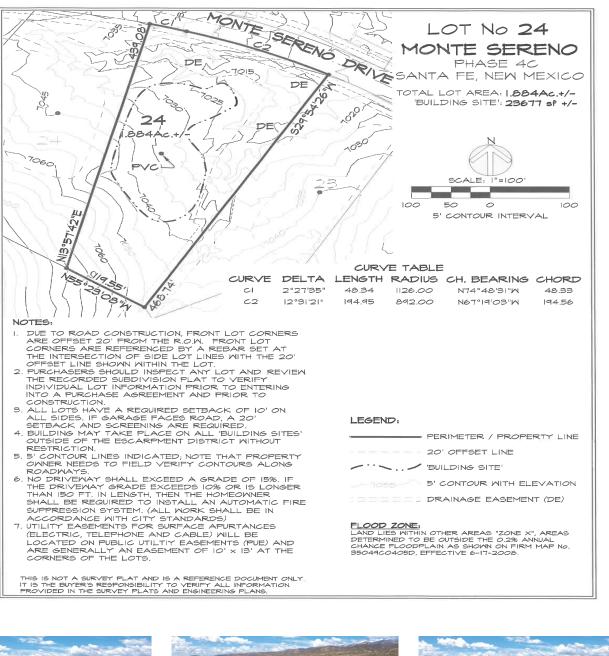

## 3112 Village Drive, Lot 24 Knowing Santa Fe

#### property summary

acreage electric sewage water supply taxes hoa fees mls number 1.88 acres public city \$3,796.36 in 2024 \$1,850/annually 202405122

No representations or warranties either express or implied are made as to the accuracy of the information herein or with respect to the usability, feasibility or condition of the property. Subject to change, sale or withdrawal without prior notice of any kind.