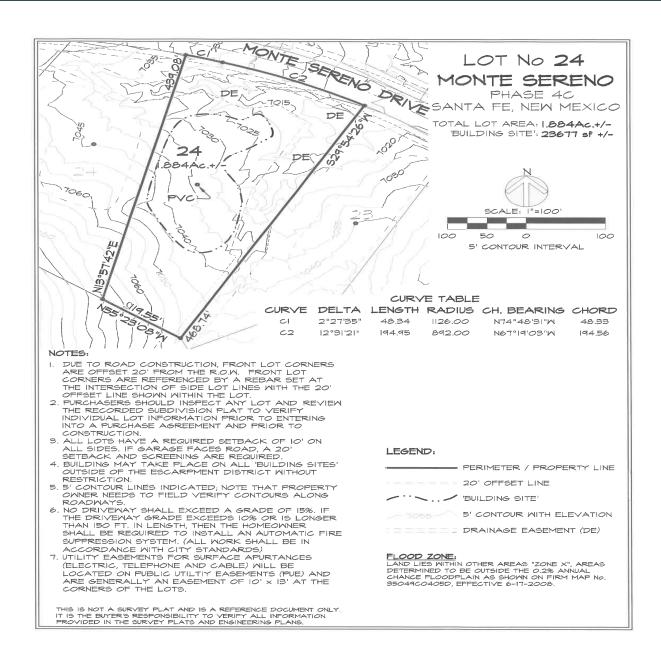

#### property summary

acreage
electric
sewage
water supply
taxes
hoa fees
mls number

1.88 acres public city city \$3,796.36 in 2024 \$1,850/annually 202405122

No representations or warranties either express or implied are made as to the accuracy of the information herein or with respect to the usability, feasibility or condition of the property. Subject to change, sale or withdrawal without prior notice of any kind.