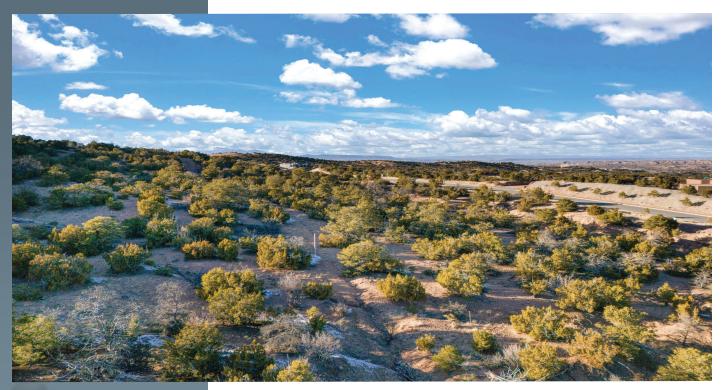

#### Stunning Views in Monte Sereno

Discover the northernmost lots in the City of Santa Fe, located in the scenic Monte Sereno community. These homesites boast spectacular views of the Sangre de Cristo Mountains, complemented by all city utilities-water, sewer, gas, electric, and fiber optic cable-neatly buried beneath paved streets.

Experience convenient access to downtown Santa Fe via the new second entrance to Monte Sereno, through the Santa Fe Opera frontage road and Highway 84/285. Some lots offer sweeping vistas from the Sangre de Cristo Mountains to the Badlands in the north. Call today for a private tour.