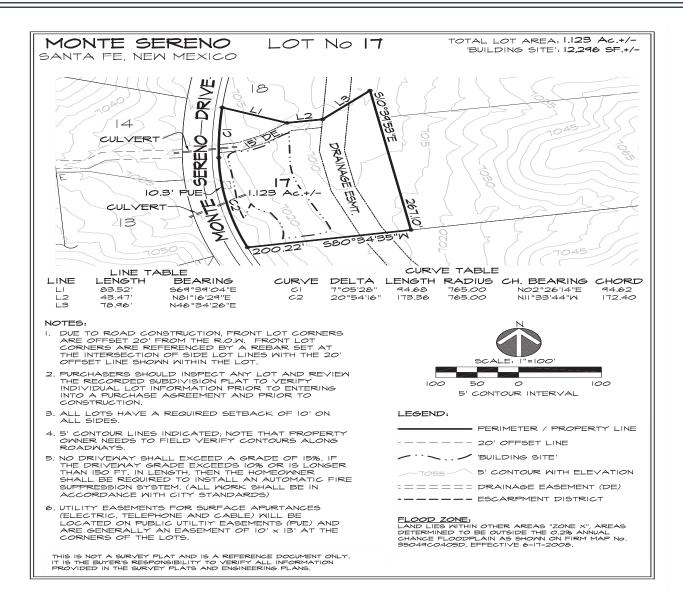

## property summary

acreage
electric
sewage
water supply
taxes
hoa fees
mls number

1.123 acres public city city \$3,727.42 in 2024 \$1,850/annually 202405115

No representations or warranties either express or implied are made as to the accuracy of the information herein or with respect to the usability, feasibility or condition of the property. Subject to change, sale or withdrawal without prior notice of any kind.