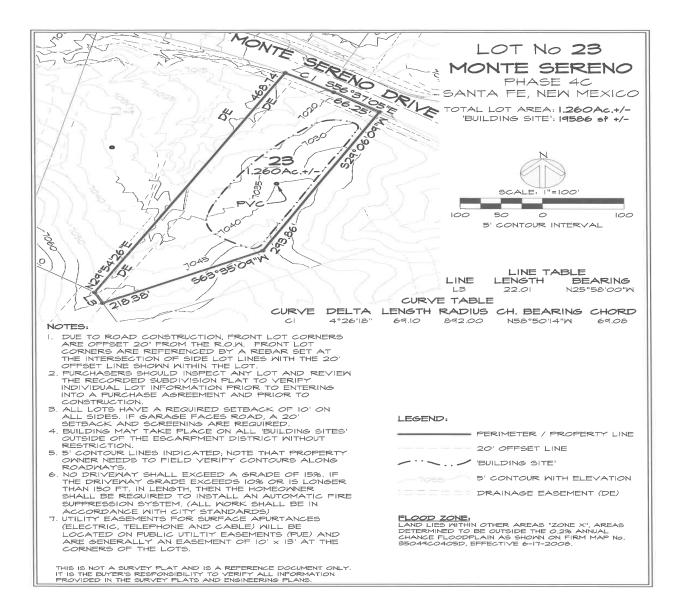

## Monte Sereno View Lot

As the northern most lots located in the City of Santa Fe, these home sites enjoy the customary great views in Monte Sereno, as well as the full accompaniment of city utilities - water, sewer, gas, electric, cable w/ fiber optic super fast speed, all buried in the paved streets. Zip into town by the newly created 2nd entrance to Monte Sereno via the Santa Fe Opera frontage road and 84/285. Some lots have views that sweep north from the Sangre de Cristo Mountains to the Badlands to the north. Call today for a private tour.

## property summary

acreage
electric
sewage
water supply
taxes
hoa fees
mls number

1.26 acres public city city \$3,435.84 in 2024 \$1,850/annually 202405118

No representations or warranties either express or implied are made as to the accuracy of the information herein or with respect to the usability, feasibility or condition of the property. Subject to change, sale or withdrawal without prior notice of any kind.