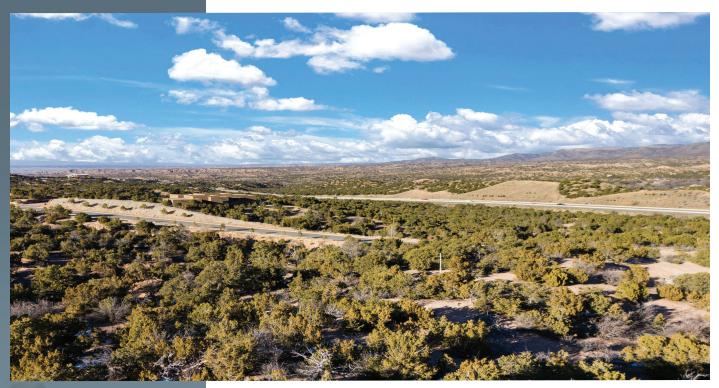

## Monte Sereno View Lot

As the northern most lots located in the City of Santa Fe, these home sites enjoy the customary great views in Monte Sereno, as well as the full accompaniment of city utilities - water, sewer, gas, electric, cable w/ fiber optic super fast speed, all buried in the paved streets. Zip into town by the newly created 2nd entrance to Monte Sereno via the Santa Fe Opera frontage road and 84/285. Some lots have views that sweep north from the Sangre de Cristo Mountains to the Badlands to the north. Call today for a private tour.