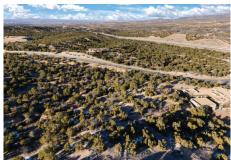

## Monte Sereno View Lot

As the northern most lots located in the City of Santa Fe, these home sites enjoy the customary great views in Monte Sereno, as well as the full accompaniment of city utilities - water, sewer, gas, electric, cable w/ fiber optic super fast speed, all buried in the paved streets. Zip into town by the newly created 2nd entrance to Monte Sereno via the Santa Fe Opera frontage road and 84/285. Some lots have views that sweep north from the Sangre de Cristo Mountains to the Badlands to the north. Call today for a private tour.