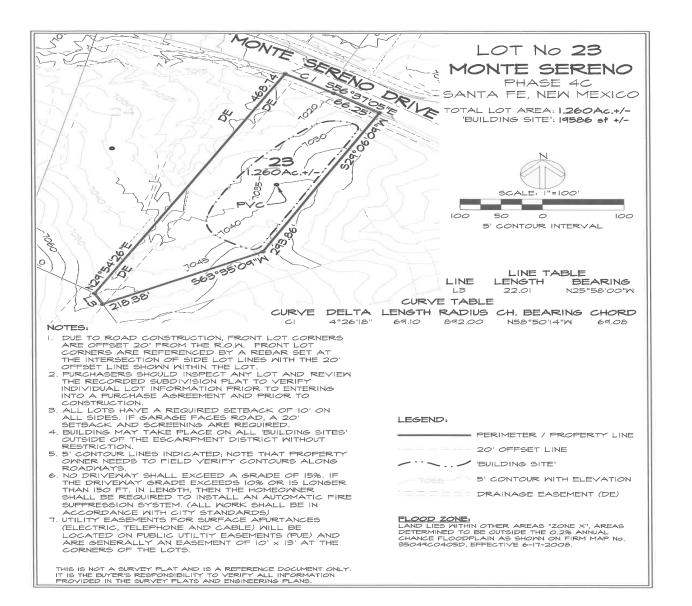

## 3110 Village Drive, Lot 23 Knowing Santa Fe

### Monte Sereno View Lot

Discover the northernmost lots in the City of Santa Fe, located in the scenic Monte Sereno community. These homesites boast spectacular views of the Sangre de Cristo Mountains, complemented by all city utilities-water, sewer, gas, electric, and fiber optic cable-neatly buried beneath paved streets.

Experience convenient access to downtown Santa Fe via the new second entrance to Monte Sereno, through the Santa Fe Opera frontage road and Highway 84/285. Some lots offer sweeping vistas from the Sangre de Cristo Mountains to the Badlands in the north. Call today for a private tour.

### 1.26 acres public city city \$3,435.84 in 2024 \$1,850/annually 202405118

No representations or warranties either express or implied are made as to the accuracy of the information herein or with respect to the usability, feasibility or condition of the property. Subject to change, sale or withdrawal without prior notice of any kind.