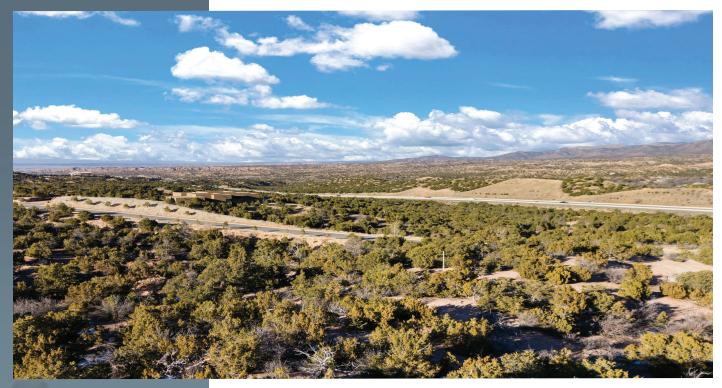

### Monte Sereno View Lot

Discover the northernmost lots in the City of Santa Fe, located in the scenic Monte Sereno community. These homesites boast spectacular views of the Sangre de Cristo Mountains, complemented by all city utilities-water, sewer, gas, electric, and fiber optic cable-neatly buried beneath paved streets.

Experience convenient access to downtown Santa Fe via the new second entrance to Monte Sereno, through the Santa Fe Opera frontage road and Highway 84/285. Some lots offer sweeping vistas from the Sangre de Cristo Mountains to the Badlands in the north. Call today for a private tour.