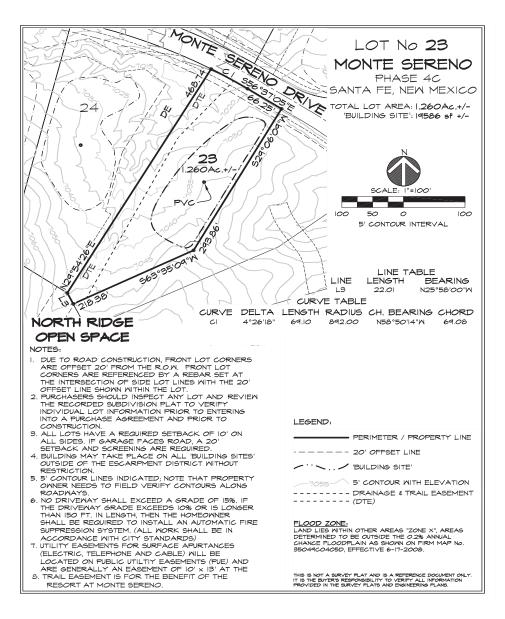

## 3110 Village Drive, Lot 23 Knowing Santa Fe

### Monte Sereno View Lot

Discover the northernmost lots in the City of Santa Fe, located in the scenic Monte Sereno community. These homesites boast spectacular views of the Sangre de Cristo Mountains, complemented by all city utilities-water, sewer, gas, electric, and fiber optic cable-neatly buried beneath paved streets.

Experience convenient access to downtown Santa Fe via the new second entrance to Monte Sereno, through the Santa Fe Opera frontage road and Highway 84/285. Some lots offer sweeping vistas from the Sangre de Cristo Mountains to the Badlands in the north. Call today for a private tour.

### 1.26 acres public city city \$3,435.84 in 2024 \$1,850/annually 202405118

No representations or warranties either express or implied are made as to the accuracy of the information herein or with respect to the usability, feasibility or condition of the property. Subject to change, sale or withdrawal without prior notice of any kind.