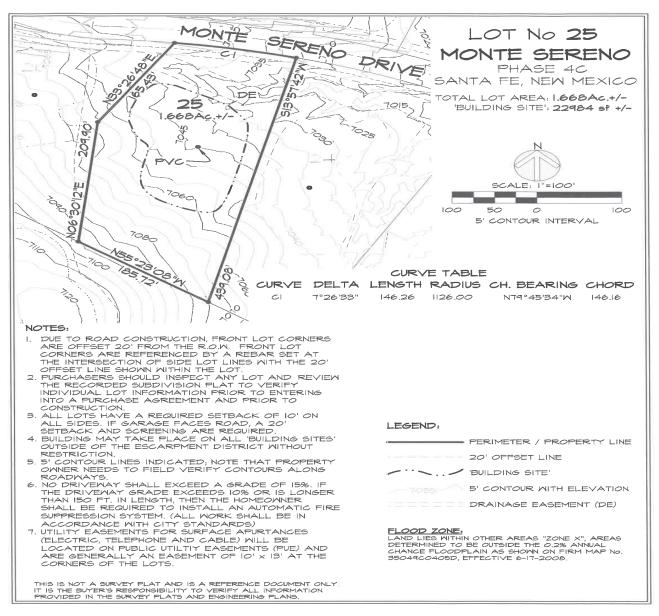

## 3114 Village Drive, Lot 25

\$179,000

## property summary

acreage
electric
sewage
water supply
taxes
hoa fees
mls number

1.668 acres public city city \$3,673.07 in 2024 \$1,850/annually 202405123

No representations or warranties either express or implied are made as to the accuracy of the information herein or with respect to the usability, feasibility or condition of the property. Subject to change, sale or withdrawal without prior notice of any kind.