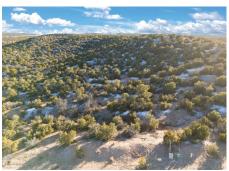

## Customary Great Views in Monte Sereno

As the northern most lots located in the City of Santa Fe, these home sites enjoy the customary great views in Monte Sereno, as well as the full accompaniment of city utilities - water, sewer, gas, electric, cable w/ fiber optic super fast speed, all buried in the paved streets. Zip into town by the newly created 2nd entrance to Monte Sereno via the Santa Fe Opera frontage road and 84/285. Some lots have views that sweep north from the Sangre de Cristo Mountains to the Badlands to the north. Call today for a private tour.