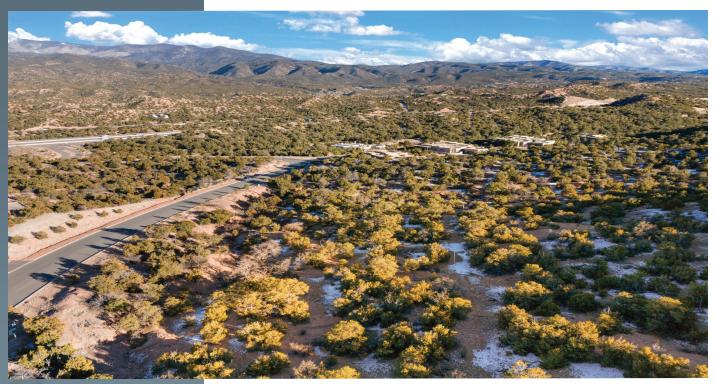

## Customary Great Views in Monte Sereno

As the northern most lots located in the City of Santa Fe, these home sites enjoy the customary great views in Monte Sereno, as well as the full accompaniment of city utilities - water, sewer, gas, electric, cable w/ fiber optic super fast speed, all buried in the paved streets. Zip into town by the newly created 2nd entrance to Monte Sereno via the Santa Fe Opera frontage road and 84/285. Some lots have views that sweep north from the Sangre de Cristo Mountains to the Badlands to the north. Call today for a private tour.