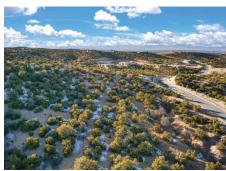

## Customary Great Views in Monte Sereno

As the northern most lots located in the City of Santa Fe, these home sites enjoy the customary great views in Monte Sereno, as well as the full accompaniment of city utilities - water, sewer, gas, electric, cable w/ fiber optic super fast speed, all buried in the paved streets. Zip into town by the newly created 2nd entrance to Monte Sereno via the Santa Fe Opera frontage road and 84/285. Some lots have views that sweep north from the Sangre de Cristo Mountains to the Badlands to the north. Call today for a private tour.