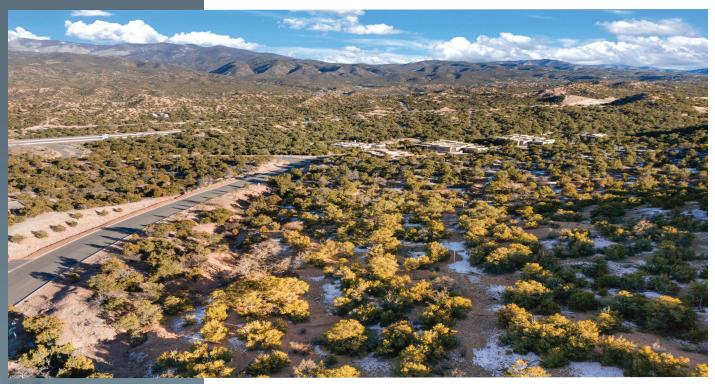

## Customary Great Views in Monte Sereno

Discover the northernmost lots in the City of Santa Fe, located in the scenic Monte Sereno community. These homesites boast spectacular views of the Sangre de Cristo Mountains, complemented by all city utilities-water, sewer, gas, electric, and fiber optic cable-neatly buried beneath paved streets.

Experience convenient access to downtown Santa Fe via the new second entrance to Monte Sereno, through the Santa Fe Opera frontage road and Highway 84/285. Some lots offer sweeping vistas from the Sangre de Cristo Mountains to the Badlands in the north. Call today for a private tour.