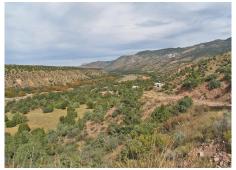

## Spectacular Views!

This remarkable property, complete with water rights, borders the Gila National Forest and offers stunning views of the Gila Wilderness. The land is graced with towering old-growth oak, pinon pine, juniper and sycamore trees. A professionally installed irrigation system covers six irrigated acres of permanent pasture grasses, with drip irrigation available throughout. Additional features include a 1.5-acre fenced horse paddock, a barn shelter with rubber mat flooring, and underground electric lines servicing multiple potential building sites.