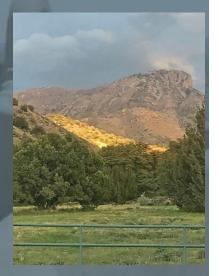

## Spectacular Views!

This remarkable property, complete with water rights, borders the Gila National Forest and offers stunning views of the Gila Wilderness. The land is graced with towering old-growth oak, pinon pine, juniper and sycamore trees. A professionally installed irrigation system covers six irrigated acres of permanent pasture grasses, with drip irrigation available throughout. Additional features include a 1.5-acre fenced horse paddock, a barn shelter with rubber mat flooring, and underground electric lines servicing multiple potential building sites.