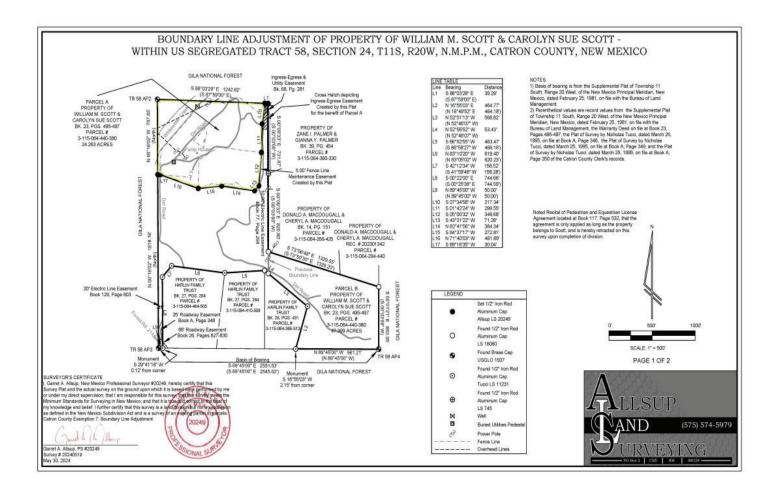

## property summary

acreage electric sewage water supply

mls number

24.263 acres public, available septic required well, private

Knowing Santa Fe

202404356

No representations or warranties either express or implied are made as to the accuracy of the information herein or with respect to the usability, feasibility or condition of the property. Subject to change, sale or withdrawal without prior notice of any kind.