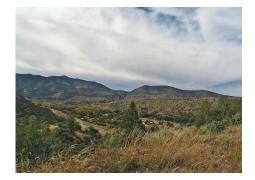

## Spectacular Views!

This remarkable property, complete with water rights, borders the Gila National Forest and offers stunning views of the Gila Wilderness. The land is graced with towering old-growth oak, pinon pine, juniper and sycamore trees. A professionally installed irrigation system covers six irrigated acres of permanent pasture grasses, with drip irrigation available throughout. Additional features include a 1.5-acre fenced horse paddock, a barn shelter with rubber mat flooring, and underground electric lines servicing multiple potential building sites.