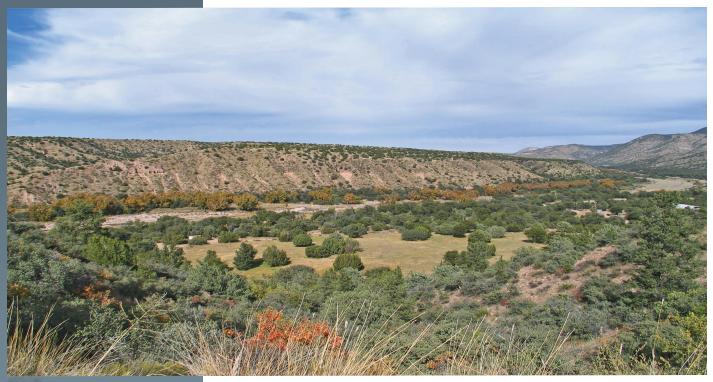

## Spectacular Views!

This remarkable property, complete with water rights, borders the Gila National Forest and offers stunning views of the Gila Wilderness. The land is graced with towering old-growth oak, pinon pine, juniper and sycamore trees. A professionally installed irrigation system covers six irrigated acres of permanent pasture grasses, with drip irrigation available throughout. Additional features include a 1.5-acre fenced horse paddock, a barn shelter with rubber mat flooring, and underground electric lines servicing multiple potential building sites.