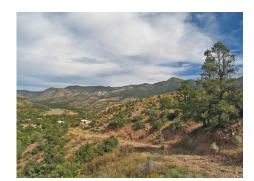

## Spectacular Views!

This remarkable property, complete with water rights, borders the Gila National Forest and offers stunning views of the Gila Wilderness. The land is graced with towering old-growth oak, pinon pine, juniper and sycamore trees. A professionally installed irrigation system covers six irrigated acres of permanent pasture grasses, with drip irrigation available throughout. Additional features include a 1.5-acre fenced horse paddock, a barn shelter with rubber mat flooring, and underground electric lines servicing multiple potential building sites.