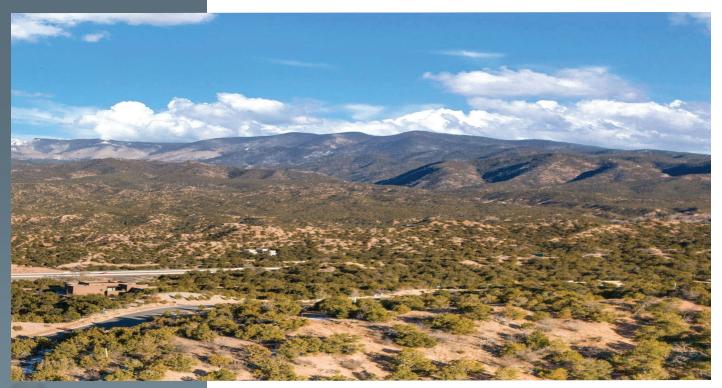

## Amazing Views in Monte Sereno

As the northern most lots located in the City of Santa Fe, these home sites enjoy the customary great views in Monte Sereno, as well as the full accompaniment of city utilities - water, sewer, gas, electric, cable w/ fiber optic super fast speed, all buried in the paved streets. Zip into town by the newly created 2nd entrance to Monte Sereno via the Santa Fe Opera frontage road and 84/285. Some lots have views that sweep north from the Sangre de Cristo Mountains to the Badlands to the north. Call today for a private tour.