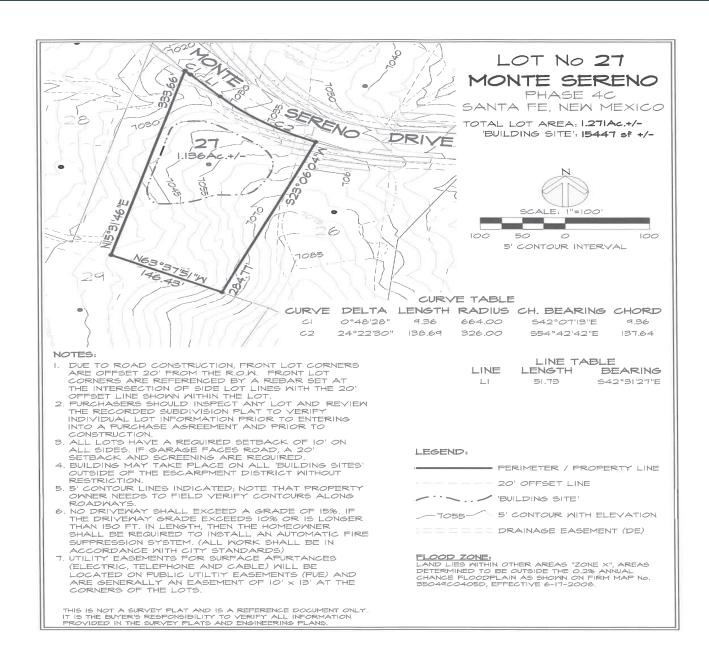

## 3118 Village Drive, Lot 27

\$199,000

## Amazing Views in Monte Sereno

As the northern most lots located in the City of Santa Fe, these home sites enjoy the customary great views in Monte Sereno, as well as the full accompaniment of city utilities - water, sewer, gas, electric, cable w/ fiber optic super fast speed, all buried in the paved streets. Zip into town by the newly created 2nd entrance to Monte Sereno via the Santa Fe Opera frontage road and 84/285. Some lots have views that sweep north from the Sangre de Cristo Mountains to the Badlands to the north. Call today for a private tour.

## property summary

acreage
electric
sewage
water supply
taxes
hoa fees
mls number

1.136 acres public city city \$3,366.00 in 2024 \$1,850/annually 202405124

No representations or warranties either express or implied are made as to the accuracy of the information herein or with respect to the usability, feasibility or condition of the property. Subject to change, sale or withdrawal without prior notice of any kind.