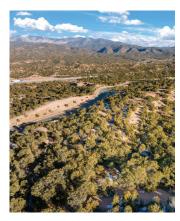

## Amazing Views in Monte Sereno

As the northern most lots located in the City of Santa Fe, these home sites enjoy the customary great views in Monte Sereno, as well as the full accompaniment of city utilities - water, sewer, gas, electric, cable w/ fiber optic super fast speed, all buried in the paved streets. Zip into town by the newly created 2nd entrance to Monte Sereno via the Santa Fe Opera frontage road and 84/285. Some lots have views that sweep north from the Sangre de Cristo Mountains to the Badlands to the north. Call today for a private tour.