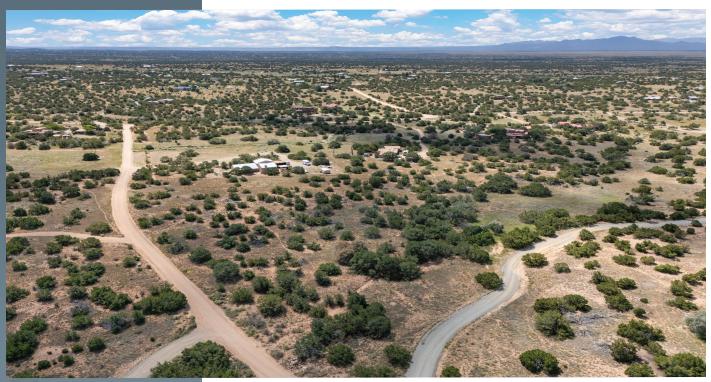

### Impressive Mountain Views

Discover your dream property in the highly sought-after Sunlit Hills area of Santa Fe. This 10-acre lot boasts breathtaking mountain views, offering an ideal backdrop for your custom home. With a flat building site, you can easily bring your architectural vision to life.

Utilities are ready to go, with community water, telephone, and electricity conveniently located at the lot line. The location provides both tranquility and accessibility-you're just a short drive from local favorites like Harry's Road House, Cafe Fina, and the iconic Bobcat Bite. Plus, downtown Santa Fe is only minutes away, offering arts, culture, and shopping at your fingertips.